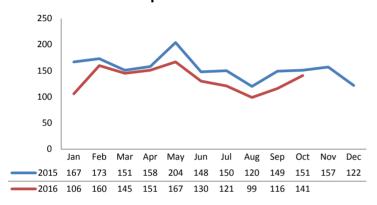

rts**



|                       | <u>2015</u> | 2016 Est. | % Change |
|-----------------------|-------------|-----------|----------|
| Access Reports        | 6,004       | 5,836     | -2.8%    |
| Screened-In Reports   | 1,850       | 1,603     | -13.3%   |
| IA's Substantiated    | 217         | 194       | -10.4%   |
|                       |             |           |          |
| IA's Completed        | 1,801       | 1,553     | -13.8%   |
| IA's Completed Timely | 1,068       | 1,247     | +16.7%   |
| IA's Completed Late   | 733         | 306       | -58.3%   |
|                       |             |           |          |
| IA F2F Timely         | 1,579       | 1,361     | -13.8%   |
| IA F2F Not Timely     | 222         | 192       | -13.5%   |

# **Access Reports Screened-In**



### Screen-In Rate



## **IA's Substantiated**



## **Substantiation Rate**



# **Substantiated Maltreatment Allegations**



### Screen-In & Substantiation Rates





# Dane County: Child Protective Services Dashboard - 2016 October







# **IA F2F Timeliness**



### **IA & IA Timeliness Rates**



## Sum of Unique Youth Screened In per Access Report by Race / Ethnicity

| Race / Eth. | 2015  | 2016 Est. | % Change |
|-------------|-------|-----------|----------|
| Asian       | 69    | 80        | +16.5%   |
| Black or AA | 1,177 | 1,032     | -12.3%   |
| Hispanic    | 385   | 299       | -22.4%   |
| Native Am.  | 30    | 31        | +4.0%    |
| Unknown     | 8     | 13        | +65.0%   |
| White       | 1,030 | 818       | -20.5%   |
| Total       | 2,699 | 2,274     | -15.7