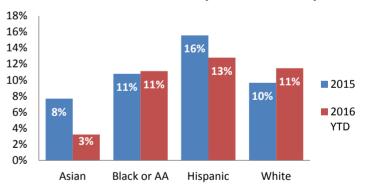

tantiated Maltreatment Allegations**



### Screen-In & Substantiation Rates





# Dane County: Child Protective Services Dashboard - 2016 October







# **IA F2F Timeliness**



### **IA & IA Timeliness Rates**



## Sum of Unique Youth Screened In per Access Report by Race / Ethnicity

| Race / Eth. | 2015  | 2016 Est. | % Change |
|-------------|-------|-----------|----------|
| Asian       | 69    | 80        | +16.5%   |
| Black or AA | 1,177 | 1,032     | -12.3%   |
| Hispanic    | 385   | 299       | -22.4%   |
| Native Am.  | 30    | 31        | +4.0%    |
| Unknown     | 8     | 13        | +65.0%   |
| White       | 1,030 | 818       | -20.5%   |
| Total       | 2,699 | 2,274     | -15.7%   |

## Screen-In Rate by Race/Ethnicity



# **Substantiation Rate by Race/Ethnicity**



## **Re-Referral Rate**



#### **Substantiation Recurrence Rate**