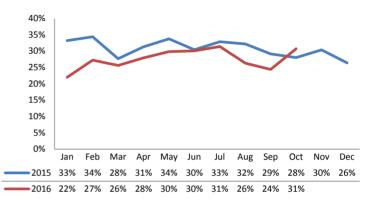

| <u>2015</u> | 2016 Est. | % Change |
|-----------------------|-------------|-----------|----------|
| Access Reports        | 6,004       | 5,836     | -2.8%    |
| Screened-In Reports   | 1,850       | 1,603     | -13.3%   |
| IA's Substantiated    | 217         | 194       | -10.4%   |
|                       |             |           |          |
| IA's Completed        | 1,801       | 1,553     | -13.8%   |
| IA's Completed Timely | 1,068       | 1,247     | +16.7%   |
| IA's Completed Late   | 733         | 306       | -58.3%   |
|                       |             |           |          |
| IA F2F Timely         | 1,579       | 1,361     | -13.8%   |
| IA F2F Not Timely     | 222         | 192       | -13.5%   |

# **Access Reports Screened-In**



### Screen-In Rate



## **IA's Substantiated**



## **Substantiation Rate**



# **Substantiated Maltreatment Allegations**



### Screen-In & Substantiation Rates





# Dane County: Child Protective Services Dashboard - 2016 October







# **IA F2F Timeliness**



### **IA & IA Timeliness Rates**



## Sum of Unique Youth Screened In per Access Report by Race / Ethnicity

| Race / Eth. | 2015  | 2016 Est. | % Change |
|-------------|-------|-----------|----------|
| Asian       | 69    | 80        | +16.5%   |
| Black or AA | 1,177 | 1,032     | -12.3%   |
| Hispanic    | 385   | 299       | -22.4%   |
| Native Am.  | 30    | 31        | +4.0%    |
| Unknown     | 8     | 13        | +65.0%   |
| White       | 1,030 | 818       | -20.5%   |
| Total       | 2,699 | 2,274     | -15.7%   |

## Screen-In Ra