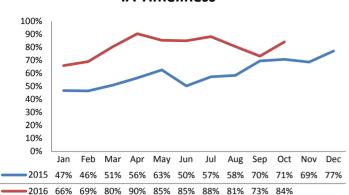

| -13.3%   |
| IA's Substantiated    | 217         | 194       | -10.4%   |
|                       |             |           |          |
| IA's Completed        | 1,801       | 1,553     | -13.8%   |
| IA's Completed Timely | 1,068       | 1,247     | +16.7%   |
| IA's Completed Late   | 733         | 306       | -58.3%   |
|                       |             |           |          |
| IA F2F Timely         | 1,579       | 1,361     | -13.8%   |
| IA F2F Not Timely     | 222         | 192       | -13.5%   |

# **Access Reports Screened-In**



### Screen-In Rate



## **IA's Substantiated**



## **Substantiation Rate**



# **Substantiated Maltreatment Allegations**



### Screen-In & Substantiation Rates





# Dane County: Child Protective Services Dashboard - 2016 October







# **IA F2F Timeliness**



### **IA & IA Timeliness Rates**



## Sum of Unique Youth Screened In per Access Report by Race / Ethnicity

| Race / Eth. | 2015  | 2016 Est. | % Change |
|-------------|-------|-----------|----------|
| Asian       | 69    | 80        | +16.5%   |
| Black or AA | 1,177 | 1,032     | -12.3%   |
| Hispanic    | 385   | 299       | -22.4%   |
| Native Am.  | 30    | 31        | +4.0%    |
| Unknown     | 8     | 13        | +65.0%   |
| White       | 1,030 | 818       | -20.5%   |
| Total       | 2,699 | 2,274     | -15.7%   |

## Screen-In Rate by Race/Ethnicity



# **Substantiation Rate by Race/Ethnicity**



## **Re-Referral Rate**



#### **Substantiation Recurrence Rate**