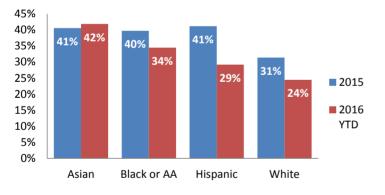

ted**



## **Substantiation Rate**



# **Substantiated Maltreatment Allegations**



### Screen-In & Substantiation Rates





# Dane County: Child Protective Services Dashboard - 2016 October







# **IA F2F Timeliness**



### **IA & IA Timeliness Rates**



## Sum of Unique Youth Screened In per Access Report by Race / Ethnicity

| Race / Eth. | 2015  | 2016 Est. | % Change |
|-------------|-------|-----------|----------|
| Asian       | 69    | 80        | +16.5%   |
| Black or AA | 1,177 | 1,032     | -12.3%   |
| Hispanic    | 385   | 299       | -22.4%   |
| Native Am.  | 30    | 31        | +4.0%    |
| Unknown     | 8     | 13        | +65.0%   |
| White       | 1,030 | 818       | -20.5%   |
| Total       | 2,699 | 2,274     | -15.7%   |

## Screen-In Rate by Race/Ethnicity



# **Substantiation Rate by Race/Ethnicity**



## **Re-Referral Rate**



#### **Substantiation Recurrence Rate**