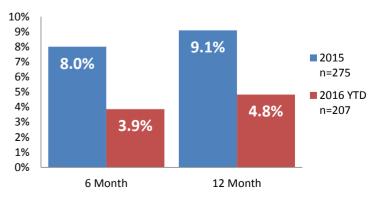

Rates





# Dane County: Child Protective Services Dashboard - 2016 October







# **IA F2F Timeliness**



### **IA & IA Timeliness Rates**



## Sum of Unique Youth Screened In per Access Report by Race / Ethnicity

| Race / Eth. | 2015  | 2016 Est. | % Change |
|-------------|-------|-----------|----------|
| Asian       | 69    | 80        | +16.5%   |
| Black or AA | 1,177 | 1,032     | -12.3%   |
| Hispanic    | 385   | 299       | -22.4%   |
| Native Am.  | 30    | 31        | +4.0%    |
| Unknown     | 8     | 13        | +65.0%   |
| White       | 1,030 | 818       | -20.5%   |
| Total       | 2,699 | 2,274     | -15.7%   |

## Screen-In Rate by Race/Ethnicity



# **Substantiation Rate by Race/Ethnicity**



## **Re-Referral Rate**



#### **Substantiation Recurrence Rate**