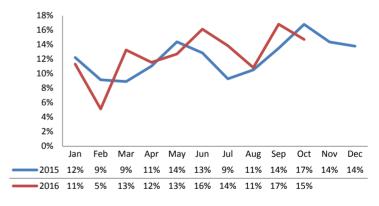

---------------|-------------|-----------|----------|
| Access Reports        | 6,004       | 5,836     | -2.8%    |
| Screened-In Reports   | 1,850       | 1,603     | -13.3%   |
| IA's Substantiated    | 217         | 194       | -10.4%   |
|                       |             |           |          |
| IA's Completed        | 1,801       | 1,553     | -13.8%   |
| IA's Completed Timely | 1,068       | 1,247     | +16.7%   |
| IA's Completed Late   | 733         | 306       | -58.3%   |
|                       |             |           |          |
| IA F2F Timely         | 1,579       | 1,361     | -13.8%   |
| IA F2F Not Timely     | 222         | 192       | -13.5%   |

# **Access Reports Screened-In**



### Screen-In Rate



## **IA's Substantiated**



## **Substantiation Rate**



# **Substantiated Maltreatment Allegations**



### Screen-In & Substantiation Rates





# Dane County: Child Protective Services Dashboard - 2016 October







# **IA F2F Timeliness**



### **IA & IA Timeliness Rates**



## Sum of Unique Youth Screened In per Access Report by Race / Ethnicity

| Race / Eth. | 2015  | 2016 Est. | % Change |
|-------------|-------|-----------|----------|
| Asian       | 69    | 80        | +16.5%   |
| Black or AA | 1,177 | 1,032     | -12.3%   |
| Hispanic    | 385   | 299       | -22.4%   |
| Native Am.  | 30    | 31        | +4.0%    |
| Unknown     | 8     | 13        | +65.0%   |
| White       | 1,030 | 818       | -20.5%   |
| Total       | 2,699 | 2,274     | -15.7%   |

## Screen-In Rate by Race/Ethnicity



# **Substantiation Rate by Race/Eth