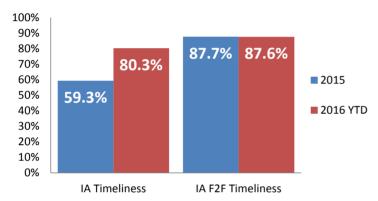

| -10.4%   |
|                       |             |           |          |
| IA's Completed        | 1,801       | 1,553     | -13.8%   |
| IA's Completed Timely | 1,068       | 1,247     | +16.7%   |
| IA's Completed Late   | 733         | 306       | -58.3%   |
|                       |             |           |          |
| IA F2F Timely         | 1,579       | 1,361     | -13.8%   |
| IA F2F Not Timely     | 222         | 192       | -13.5%   |

# **Access Reports Screened-In**



### Screen-In Rate



## **IA's Substantiated**



## **Substantiation Rate**



# **Substantiated Maltreatment Allegations**



### Screen-In & Substantiation Rates





# Dane County: Child Protective Services Dashboard - 2016 October







# **IA F2F Timeliness**



### **IA & IA Timeliness Rates**



## Sum of Unique Youth Screened In per Access Report by Race / Ethnicity

| Race / Eth. | 2015  | 2016 Est. | % Change |
|-------------|-------|-----------|----------|
| Asian       | 69    | 80        | +16.5%   |
| Black or AA | 1,177 | 1,032     | -12.3%   |
| Hispanic    | 385   | 299       | -22.4%   |
| Native Am.  | 30    | 31        | +4.0%    |
| Unknown     | 8     | 13        | +65.0%   |
| White       | 1,030 | 818       | -20.5%   |
| Total       | 2,699 | 2,274     | -15.7%   |

## Screen-In Rate by Race/Ethnicity



# **Substantiation Rate by Race/Ethnicity**



## **Re-Referral Rate**



#### **Substantiation Recurrence Rate**