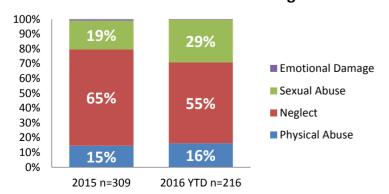

----|
| Access Reports        | 6,004       | 5,836     | -2.8%    |
| Screened-In Reports   | 1,850       | 1,603     | -13.3%   |
| IA's Substantiated    | 217         | 194       | -10.4%   |
|                       |             |           |          |
| IA's Completed        | 1,801       | 1,553     | -13.8%   |
| IA's Completed Timely | 1,068       | 1,247     | +16.7%   |
| IA's Completed Late   | 733         | 306       | -58.3%   |
|                       |             |           |          |
| IA F2F Timely         | 1,579       | 1,361     | -13.8%   |
| IA F2F Not Timely     | 222         | 192       | -13.5%   |

# **Access Reports Screened-In**



### Screen-In Rate



## **IA's Substantiated**



## **Substantiation Rate**



# **Substantiated Maltreatment Allegations**



### Screen-In & Substantiation Rates





# Dane County: Child Protective Services Dashboard - 2016 October







# **IA F2F Timeliness**



### **IA & IA Timeliness Rates**



## Sum of Unique Youth Screened In per Access Report by Race / Ethnicity

| Race / Eth. | 2015  | 2016 Est. | % Change |
|-------------|-------|-----------|----------|
| Asian       | 69    | 80        | +16.5%   |
| Black or AA | 1,177 | 1,032     | -12.3%   |
| Hispanic    | 385   | 299       | -22.4%   |
| Native Am.  | 30    | 31        | +4.0%    |
| Unknown     | 8     | 13        | +65.0%   |
| White       | 1,030 | 818       | -20.5%   |
| Total       | 2,699 | 2,274     | -15.7%   |

## Screen-In Rate by Race/Ethnicity



# **Substantiation Rate by Race/Ethnicity**



## **Re-Referral Rate**



#### **Su