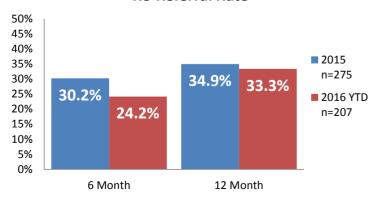

gations**



### Screen-In & Substantiation Rates





# Dane County: Child Protective Services Dashboard - 2016 October







# **IA F2F Timeliness**



### **IA & IA Timeliness Rates**



## Sum of Unique Youth Screened In per Access Report by Race / Ethnicity

| Race / Eth. | 2015  | 2016 Est. | % Change |
|-------------|-------|-----------|----------|
| Asian       | 69    | 80        | +16.5%   |
| Black or AA | 1,177 | 1,032     | -12.3%   |
| Hispanic    | 385   | 299       | -22.4%   |
| Native Am.  | 30    | 31        | +4.0%    |
| Unknown     | 8     | 13        | +65.0%   |
| White       | 1,030 | 818       | -20.5%   |
| Total       | 2,699 | 2,274     | -15.7%   |

## Screen-In Rate by Race/Ethnicity



# **Substantiation Rate by Race/Ethnicity**



## **Re-Referral Rate**



#### **Substantiation Recurrence Rate**