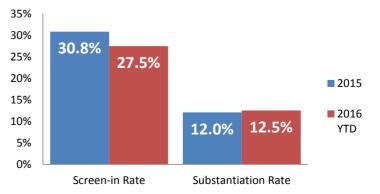

### Screen-In Rate

## **Substantiation Rate**

### Screen-In & Substantiation Rates