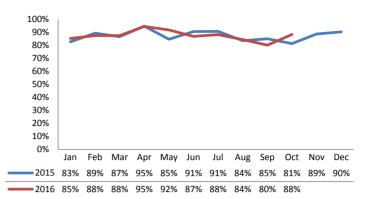

stantiated    | 217         | 194       | -10.4%   |
|                       |             |           |          |
| IA's Completed        | 1,801       | 1,553     | -13.8%   |
| IA's Completed Timely | 1,068       | 1,247     | +16.7%   |
| IA's Completed Late   | 733         | 306       | -58.3%   |
|                       |             |           |          |
| IA F2F Timely         | 1,579       | 1,361     | -13.8%   |
| IA F2F Not Timely     | 222         | 192       | -13.5%   |

# **Access Reports Screened-In**



### Screen-In Rate



## **IA's Substantiated**



## **Substantiation Rate**



# **Substantiated Maltreatment Allegations**



### Screen-In & Substantiation Rates





# Dane County: Child Protective Services Dashboard - 2016 October







# **IA F2F Timeliness**



### **IA & IA Timeliness Rates**



## Sum of Unique Youth Screened In per Access Report by Race / Ethnicity

| Race / Eth. | 2015  | 2016 Est. | % Change |
|-------------|-------|-----------|----------|
| Asian       | 69    | 80        | +16.5%   |
| Black or AA | 1,177 | 1,032     | -12.3%   |
| Hispanic    | 385   | 299       | -22.4%   |
| Native Am.  | 30    | 31        | +4.0%    |
| Unknown     | 8     | 13        | +65.0%   |
| White       | 1,030 | 818       | -20.5%   |
| Total       | 2,699 | 2,274     | -15.7%   |

## Screen-In Rate by Race/Ethnicity



# **Substantiation Rate by Race/Ethnicity**



## **Re-Referral Rate**



#### **Substantiation Recurrence Rate**