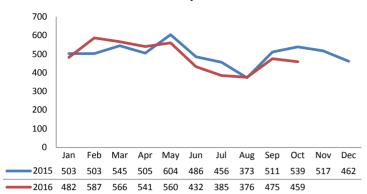

# Dane County: Child Protective Services Dashboard - 2016 October



# **Access Reports**



|                       | <u>2015</u> | 2016 Est. | % Change |
|-----------------------|-------------|-----------|----------|
| Access Reports        | 6,004       | 5,836     | -2.8%    |
| Screened-In Reports   | 1,850       | 1,603     | -13.3%   |
| IA's Substantiated    | 217         | 194       | -10.4%   |
|                       |             |           |          |
| IA's Completed        | 1,801       | 1,553     | -13.8%   |
| IA's Completed Timely | 1,068       | 1,247     | +16.7%   |
| IA's Completed Late   | 733         | 306       | -58.3%   |
|                       |             |           |          |
| IA F2F Timely         | 1,579       | 1,361     | -13.8%   |
| IA F2F Not Timely     | 222         | 192       | -13.5%   |

# **Access Reports Screened-In**



### S