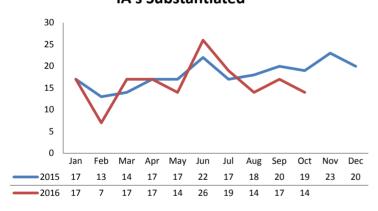

16 Est. | % Change |
|-----------------------|-------------|-----------|----------|
| Access Reports        | 6,004       | 5,836     | -2.8%    |
| Screened-In Reports   | 1,850       | 1,603     | -13.3%   |
| IA's Substantiated    | 217         | 194       | -10.4%   |
|                       |             |           |          |
| IA's Completed        | 1,801       | 1,553     | -13.8%   |
| IA's Completed Timely | 1,068       | 1,247     | +16.7%   |
| IA's Completed Late   | 733         | 306       | -58.3%   |
|                       |             |           |          |
| IA F2F Timely         | 1,579       | 1,361     | -13.8%   |
| IA F2F Not Timely     | 222         | 192       | -13.5%   |

# **Access Reports Screened-In**



### Screen-In Rate



## **IA's Substantiated**



## **Substantiation Rate**



# **Substantiated Maltreatment Allegations**



### Screen-In & Substantiation Rates





# Dane County: Child Protective Services Dashboard - 2016 October







# **IA F2F Timeliness**



### **IA & IA Timeliness Rates**



## Sum of Unique Youth Screened In per Access Report by Race / Ethnicity

| Race / Eth. | 2015  | 2016 Est. | % Change |
|-------------|-------|-----------|----------|
| Asian       | 69    | 80        | +16.5%   |
| Black or AA | 1,177 | 1,032     | -12.3%   |
| Hispanic    | 385   | 299       | -22.4%   |
| Native Am.  | 30    | 31        | +4.0%    |
| Unknown     | 8     | 13        | +65.0%   |
| White       | 1,030 | 818       | -20.5%   |
| Total       | 2,699 | 2,274     | -15.7%   |

## Screen-In Rate by Race/Ethnicity



# **S